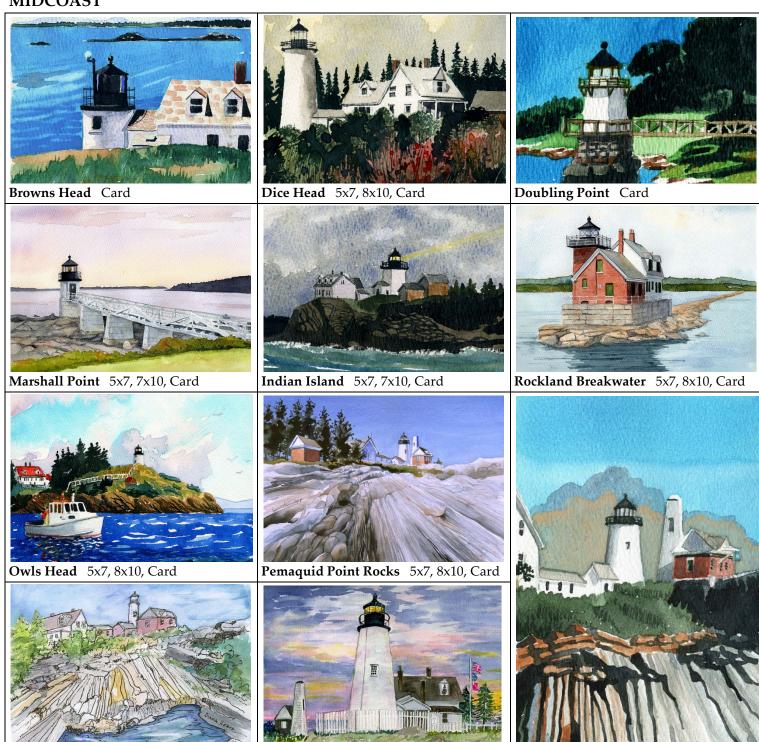

#### **MIDCOAST**

Pemaquid Point Pool 5x7, 7x10, Card

(cont.)

**Pemaquid Point Sunset** 5x7, 8x10, Card | **Pemaquid Point, vertical** 5x7, Card

### MIDCOAST (cont.)

Bass Harbor Head, near 5x7, Card

Bass Harbor Head, far 5x7, 8x10, Card

Cuckolds 5x7, Card

Monhegan Island Card

Perkins Island Card

Ram Island 5x7, Card

Two Bush Island 5x7, Card