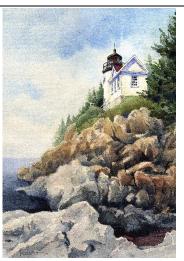

### MIDCOAST (cont.)

Bass Harbor Head, near 5x7, Card

Bass Harbor Head, far 5x7, 8x10, Card

Cuckolds 5x7, Card

Monhegan Island Card

Perkins Island Card

Ram Island 5x7, Card

Two Bush Island 5x7, Card