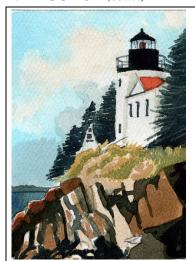

### MIDCOAST (cont.)

Bass Harbor Head, near 5x7, Card

Bass Harbor Head, far 5x7, 8x10, Card

Cuckolds 5x7, Card

Monhegan Island Card

Perkins Island Card

Ram Island 5x7, Card

Two Bush Island 5x7, Card