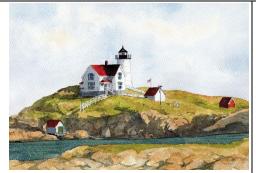

#### SOUTHERN MAINE

Cape Neddick, near 5x7, 7x10, Card

Cape Elizabeth East 5x7, 8x10, Card

Cape Neddick, far 5x7, 7x10, Card

Spring Point Ledge 5x7, 8x10, Card

Halfway Rock 5x7, Card

Portland Breakwater 5x7, 8x10, Card