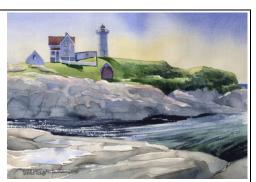

#### SOUTHERN MAINE

Cape Neddick, near 5x7, 7x10, Card

Cape Elizabeth East 5x7, 8x10, Card

Cape Neddick, far 5x7, 7x10, Card

Spring Point Ledge 5x7, 8x10, Card

Halfway Rock 5x7, Card

Portland Breakwater 5x7, 8x10, Card