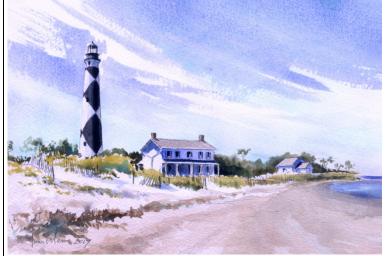

#### **OUTER BANKS**

**Bodie Island, Marsh** 5x7, 8x10, Card

**Bodie Island, Trees** 5x7, 8x10, Card

**Cape Lookout, vertical** 5x7, 7x10, Card

Cape Hatteras 5x7, 8x10, Card

**Currituck Beach** 5x7, 8x10, Card