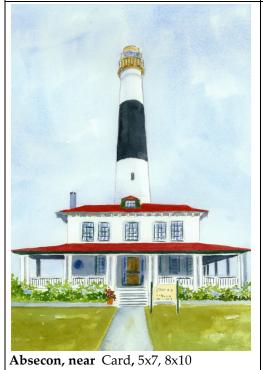

**Cape May** Card, 5x7, 8x10

Sea Girt Card, 5x7, 7x10

Barnegat, landscape Card, 5x7, 8x10

**Absecon, far** Card, 5x7, 8x10

Barnegat, portrait Card, 4x7, 6x10

Hereford Inlet, rear Card, 5x7, 8x10

Hereford Inlet, side Card, 5x7, 7x10