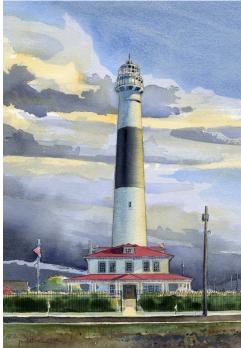

**Cape May** Card, 5x7, 8x10

Sea Girt Card, 5x7, 7x10

Barnegat, landscape Card, 5x7, 8x10

**Absecon, far** Card, 5x7, 8x10

Barnegat, portrait Card, 4x7, 6x10

Hereford Inlet, rear Card, 5x7, 8x10

Hereford Inlet, side Card, 5x7, 7x10