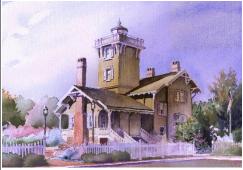

**Robbins Reef** Card, 5x7, 8x10

Sandy Hook, landscape Card, 5x7, 7x10

East Point, near Card, 5x7, 8x10

East Point, far Card, 5x7, 8x10

Sandy Hook, portrait Card, 5x7, 8x10

Navesink, front Card, 5x7, 7x10

Navesink, side Card, 5x7, 7x10