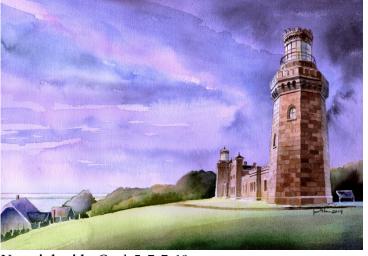

**Robbins Reef** Card, 5x7, 8x10

Sandy Hook, landscape Card, 5x7, 7x10

East Point, near Card, 5x7, 8x10

East Point, far Card, 5x7, 8x10

Sandy Hook, portrait Card, 5x7, 8x10

Navesink, front Card, 5x7, 7x10

Navesink, side Card, 5x7, 7x10