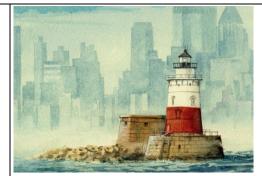

**Robbins Reef** Card, 5x7, 8x10

Sandy Hook, landscape Card, 5x7, 7x10

East Point, near Card, 5x7, 8x10

East Point, far Card, 5x7, 8x10

Sandy Hook, portrait Card, 5x7, 8x10

Navesink, front Card, 5x7, 7x10

Navesink, side Card, 5x7, 7x10