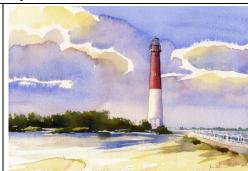

**Cape May** Card, 5x7, 8x10

Sea Girt Card, 5x7, 7x10

Barnegat, landscape Card, 5x7, 8x10

**Absecon, far** Card, 5x7, 8x10

Barnegat, portrait Card, 4x7, 6x10

Hereford Inlet, rear Card, 5x7, 8x10

Hereford Inlet, side Card, 5x7, 7x10