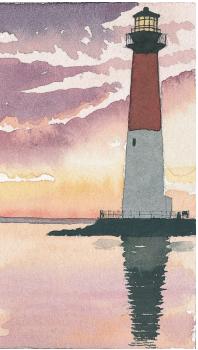

**Cape May** Card, 5x7, 8x10

Sea Girt Card, 5x7, 7x10

Barnegat, landscape Card, 5x7, 8x10

**Absecon, far** Card, 5x7, 8x10

Barnegat, portrait Card, 4x7, 6x10

Hereford Inlet, rear Card, 5x7, 8x10

Hereford Inlet, side Card, 5x7, 7x10