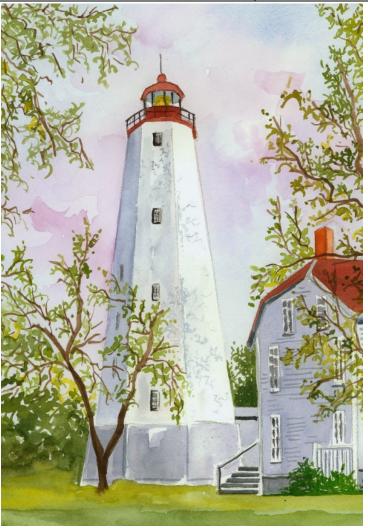

**Robbins Reef** Card, 5x7, 8x10

Sandy Hook, landscape Card, 5x7, 7x10

East Point, near Card, 5x7, 8x10

East Point, far Card, 5x7, 8x10

Sandy Hook, portrait Card, 5x7, 8x10

Navesink, front Card, 5x7, 7x10

Navesink, side Card, 5x7, 7x10