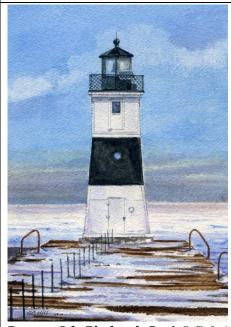

Turtle Rock, Philadelphia, land Card, 5x7, 7x10

Turtle Rock, Philadelphia, aerial Card, 5x7, 8x10

Presque Isle Pierhead Card, 5x7, 8x10

Presque Isle Card, 5x7, 8x10

Erie Land Card, 5x7, 8x10