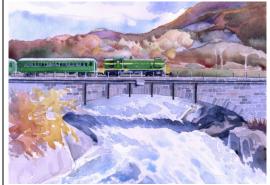

- SMALL Suggested retail price: \$10 Image size 5x7. Matte size 8x10.
- LARGE Suggested retail price: \$15 Image size 7x10, 8x10. Matte size 11x14.
- Minimum order, each style: 2

Green Mtn. Flyer, Bellows Falls, VT Card, 5x7, 8x10