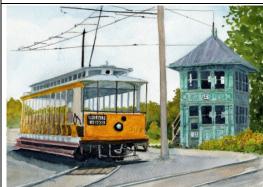

- > Suggested retail price: \$3.50
- Minimum order, each style: 6

Seashore Trolley Museum, ME Card, 5x7, 8x10

Fisher Bridge, VT Card, 5x7, 8x10

Printed on heavy opaque white paper, with off-white matte and white backing. All acid-free. Labeled on back with UPC bar code. Sealed in a clear acetate envelope. Sizes depend on image format.