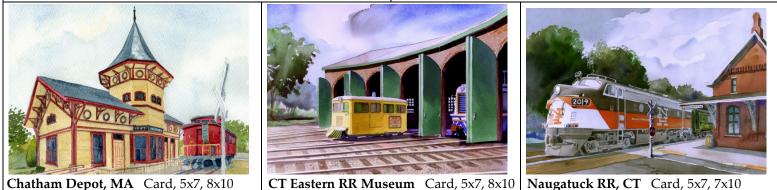

/4-inch border. Printed on white 80-lb acid-free cover stock. Labeled on back with UPC bar code. Packaged with opaque white square-flap envelope, in clear acetate sleeve.

- > Suggested retail price: \$3.50
- Minimum order, each style: 6



Seashore Trolley Museum, ME Card, 5x7, 8x10



Fisher Bridge, VT Card, 5x7, 8x10



Printed on heavy opaque white paper, with off-white matte and white backing. All acid-free. Labeled on back with UPC bar code. Sealed in a clear acetate envelope. Sizes depend on image format.

- SMALL Suggested retail price: \$10 Image size 5x7. Matte size 8x10.
- LARGE Suggested retail price: \$15 Image size 7x10, 8x10. Matte size 11x14.
- Minimum order, each style: 2



Green Mtn. Flyer, Bellows Falls, VT Card, 5x7, 8x10



Conway Scenic Railroad, NH Card, 5x7, 7x10



## BELLA TERRA® PUBLISHING

P.O. Box 731, Rhinebeck, NY 12572 🖶 tel 845-758-1460 🖶 fax 866-954-6119 🖶 sales@bellaterramaps.com 🖶 BellaTerraMaps.com 🖶