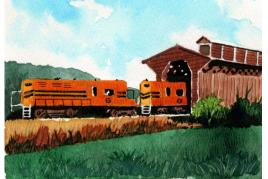

- SMALL Suggested retail price: \$10 Image size 5x7. Matte size 8x10.
- LARGE Suggested retail price: \$15 Image size 7x10, 8x10. Matte size 11x14.
- Minimum order, each style: 2

Green Mtn. Flyer, Bellows Falls, VT Card, 5x7, 8x10