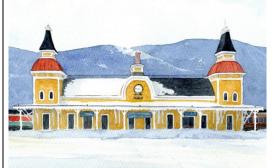

- > Suggested retail price: \$3.50
- Minimum order, each style: 6

Seashore Trolley Museum, ME Card, 5x7, 8x10

Fisher Bridge, VT Card, 5x7, 8x10

Printed on heavy opaque white paper, with off-white matte and white backing. All acid-free. Labeled on back with UPC bar code. Sealed in a clear acetate envelope. Sizes depend on image format.