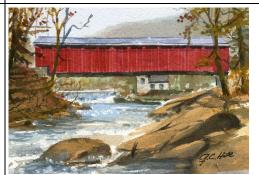

## NOTECARDS

5x7" blank cards printed on white 80-lb cover stock. Labeled on back with UPC bar code. Packaged with opaque white square-flap envelope, in clear acetate sleeve.

- ➢ Suggested retail price: \$4.00
- Minimum order, each style: 6

## **ART PRINTS**

Printed on heavy opaque paper, with off-white matte and white backing. Labeled on back with UPC bar code. Sealed in a clear acetate envelope.

- SMALL 5x7 in 8x10 matte. Suggested retail: \$10.00
- ▶ LARGE 6/7/8x10 in 11x14 matte. Suggested retail: \$15.00
- Minimum order, each style: 2



Sachs, Gettysburg, Adams County 5x7, 7x10, card



**Kennedy, Chester County** 5x7, 6x10, card



Jackson's Mill, Bedford County 5x7, 8x10, card



**Knox, Chester County** 5x7, 7x10, card



**Dreibelbis Station, Berks County** 5x7, 6x10, card



**McConnell's Mill, Lawrence County** 5x7, 7x10, card

## **BELLA TERRA® PUBLISHING**

P.O. Box 731, Rhinebeck, NY 12572 tel 845-758-1460 fax 866-954-6119 sales@bellaterramaps.com

⊕ BellaTerraMaps.com ⊕